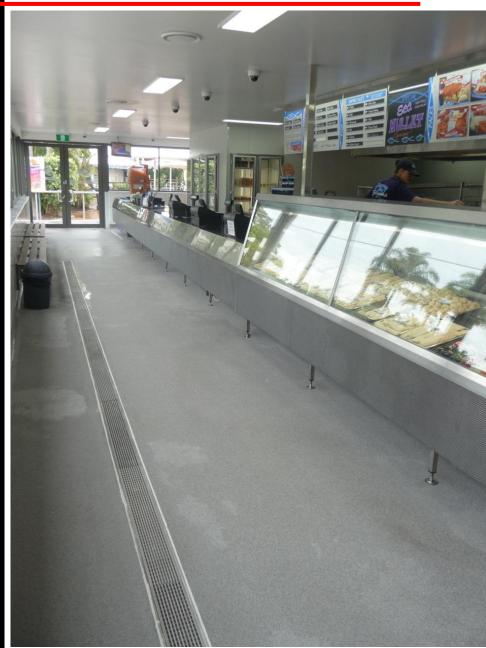

## **Morgan's Seafood Complex, Redcliffe**

PF201318

The distinguished Morgan's Seafood Complex in Moreton Bay, *Redcliffe has recently undergone* a refurbishment of its Seafood Market and Seafood Take Away outlets. The upgrade not only incorporated a complete fit-out but also the introduction of new flooring and associated drainage.

For the wash down areas, the client sought a hygienic and durable drainage solution for the salt water environment. The system also needed to be robust enough to be regularly trafficked by fish laden trolleys

ACO's Modular 100, a grade 316 stainless steel interconnecting drainage system, was selected for the application. Its wearing edge was reinforced with a Solid Edge insert, for enhanced strength.

For more product info, visit www.stainless.com.au