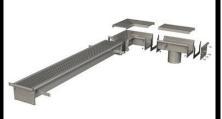

ACO's Modular 100, a grade 316 stainless steel interconnecting drainage system, was selected for the application. Its wearing edge was reinforced with a Solid Edge insert, for enhanced strength.

For more product info, visit www.stainless.com.au

**Specifier: Product featured:** Other ACO products used in this project:

Morgan's Seafood Modular 100 with Stainless Wedgewire Heelsafe® Anti-Slip grates

**Product Details** 