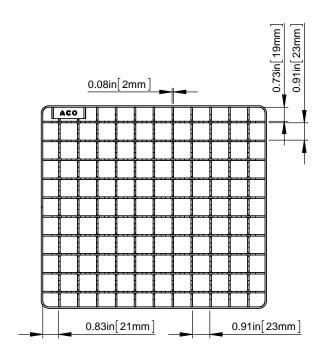

| Part no. | Material  | Weight<br>lbs. | Intake<br>sq in. | EN1253<br>Load Class |
|----------|-----------|----------------|------------------|----------------------|
| 416864   | AISI 304  | 4.5            | 101.8            | L15                  |
| 416865   | AISI 316L | 4.5            | 101.8            | L15                  |

## **Specification Clause**

Used with ACO Floor Troughs. Made from AISI 304 or AISI 316L. Load class per EN1253.

ACO recommends checking local plumbing codes prior to installation.