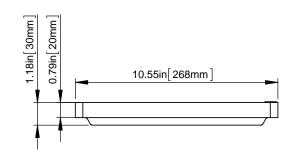

| Part no. | Material  | Weight<br>lbs. | Intake<br>sq in. | EN1253<br>Load Class |
|----------|-----------|----------------|------------------|----------------------|
| 416864   | AISI 304  | 4.5            | 101.8            | L15                  |
| 416865   | AISI 316L | 4.5            | 101.8            | L15                  |

## **Specification Clause**

Used with ACO Floor Troughs. Made from AISI 304 or AISI 316L. Load class per EN1253.

ACO recommends checking local plumbing codes prior to installation.