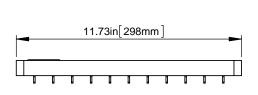

| Part no. | Material  | Weight<br>lbs. | Intake<br>sq in. | EN1253<br>Load Class |
|----------|-----------|----------------|------------------|----------------------|
| 416864   | AISI 304  | 4.5            | 101.8            | L15                  |
| 416865   | AISI 316L | 4.5            | 101.8            | L15                  |

## **Specification Clause**

Used with ACO Floor Troughs. Made from AISI 304 or AISI 316L. Load class per EN1253.

ACO recommends checking local plumbing codes prior to installation.