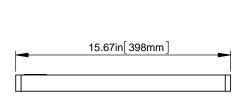

| Part no. | Material  | Weight<br>lbs. | Intake<br>sq in. | EN1253<br>Load Class |
|----------|-----------|----------------|------------------|----------------------|
| 416874   | AISI 304  | 11.0           | 240.4            | L15                  |
| 416875   | AISI 316L | 11.0           | 240.4            | L15                  |