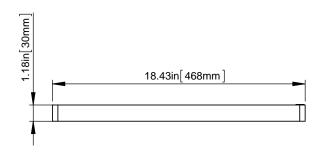

| Part no. | Material  | Weight<br>lbs. | Intake<br>sq in. | EN1253<br>Load Class |
|----------|-----------|----------------|------------------|----------------------|
| 416874   | AISI 304  | 11.0           | 240.4            | L15                  |
| 416875   | AISI 316L | 11.0           | 240.4            | L15                  |