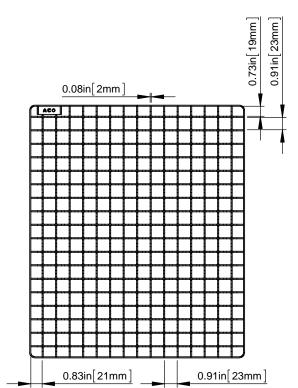

| Part no. | Material  | Weight<br>lbs. | Intake<br>sq in. | EN1253<br>Load Class |
|----------|-----------|----------------|------------------|----------------------|
| 416874   | AISI 304  | 11.0           | 240.4            | L15                  |
| 416875   | AISI 316L | 11.0           | 240.4            | L15                  |

## **Specification Clause**

Used with ACO Floor Troughs. Made from AISI 304 or AISI 316L. Load class per EN1253.

ACO recommends checking local plumbing codes prior to installation.