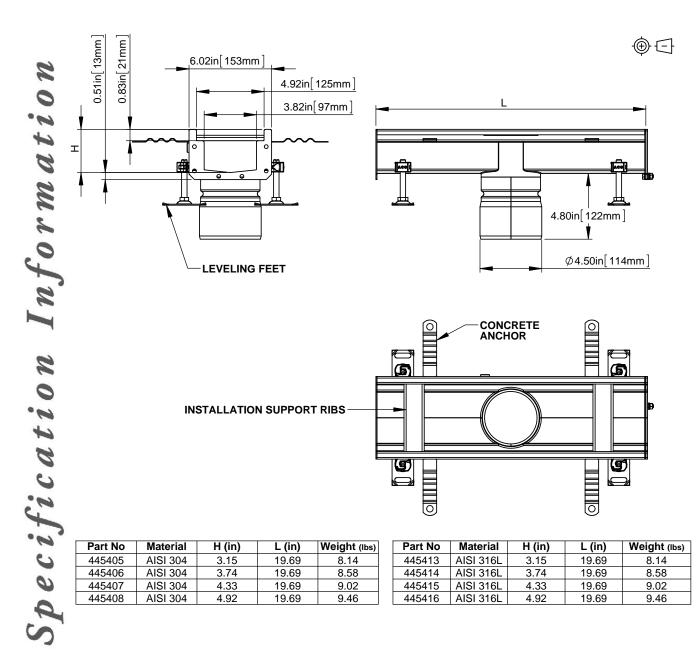

## **Specification Clause**

ACO Modular 125 center outlets, 4" sch 10. Overall height varies, see tables. Made from 16ga (1.5mm) AISI 304 or AISI 316L, pickle passivated finish. All channels provided with NBR seal and connection bolts on one side. Multiple grate options available.