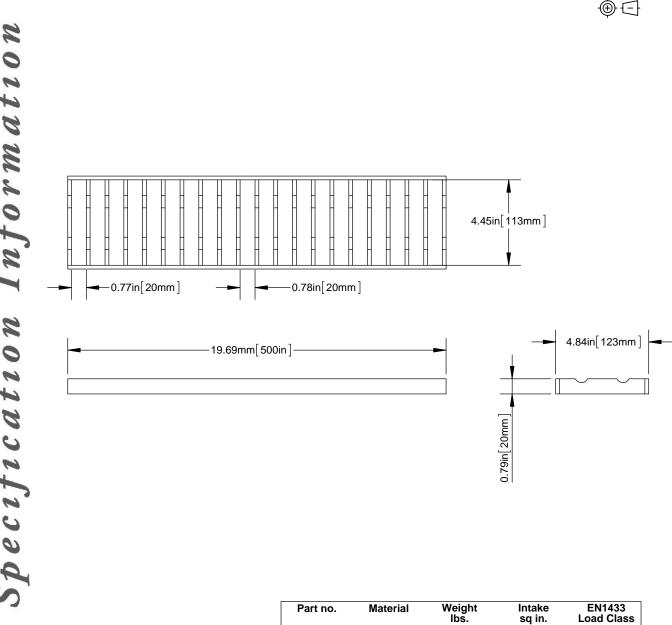

## ACO MODULAR 125 LADDER GRATE, L500, C250

## **Specification Clause**

Used with ACO Modular 125 channels. Made from AISI 304 or AISI 316L. Load class per EN1433.

ACO recommends checking local plumbing codes prior to installation.

Southeast Sales Office 4211 Pleasant Road Fort Mill, SC 29708 Tel: (800) 543-4764 Toll Free: (800) 543-4764 Fax: (803) 802-1063

21740

21745

AISI 304

AISI 316L

5.3

5.3

69.3

69.3

SPEC 

C250

C250

May 2016 ACO Polymer Products, Inc. This information is believed to be accurate but it is not guaranteed to be so. We cannot assume liability for results that buyer obtains with our products since conditions of use are beyond the control of the company. It is the customer's responsibility to evaluate suitability and safety of product for his own use. ACO Polymer Products, Inc. reserves the right to change the product and specifications without notice.