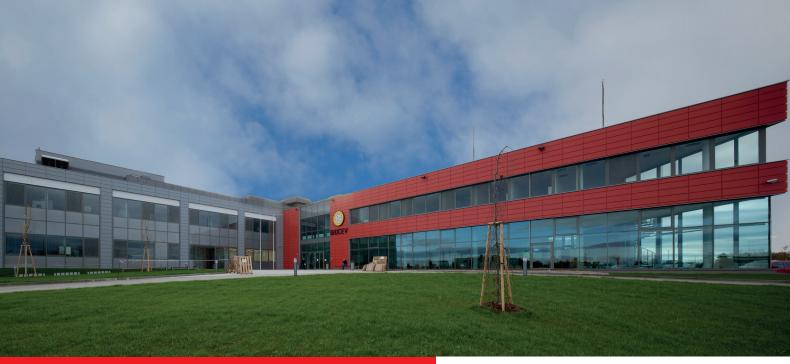

# BIOCEV, CZECH REPUBLIC Vestec

#### Reference card

| Project name                      | Biocev Vestec                                         |
|-----------------------------------|-------------------------------------------------------|
| Brand                             | Biocev                                                |
| Investor                          | Czech academy of science & Charles university, Prague |
| City of installation              | Vestec                                                |
| Country of installation           | Czech Republic                                        |
| Commissioning date                | 2015                                                  |
| Country of ACO sales organisation | ACO Stavební prvky (Czech Republic)                   |
| Segment                           | Food & Beverage Industry                              |
| Subsegment                        | Food & Beverage Industry - Pharmacy                   |
|                                   |                                                       |