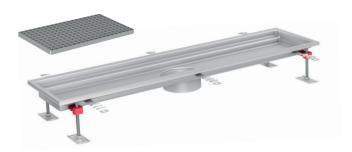

### **Products installed**

Product name

ACO hygienic box channel

ACO hygienic ladder grating