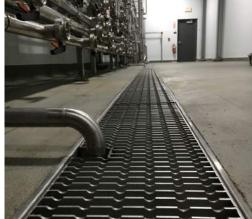

## **PROJECT PORTFOLIO**

Product:

Contractor:

Building Drainage Custom Stainless Steel Trench Drain with HD ladder grates Scott Matthews, Exxcell

After making a name for themselves as an alternative brewery in the United Kingdom, BrewDog opened a US location in Canal Winchester, OH last year. ACO assisted with design, flow rates, and layout of the run to create an efficient and cost effective solution. 500 linear feet of Custom Stainless Steel Trench Drain with heavy duty ladder grates were installed around brewing equipment and along the canning line.

ACO Stainless Steel Trench Drains are avilable in AISI 304 or AISI 316L grades of stainless steel, with longitudinal slopes ranging from 0.5% - 5%. The matching heavy duty ladder grates also ensure that a wide range of weight loads can pass over without issue.