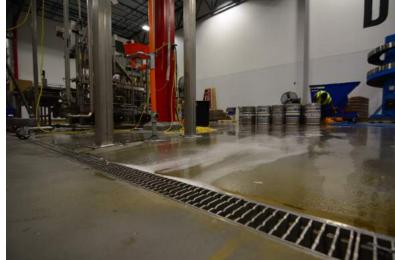

## **PROJECT PORTFOLIO**

Product:

Contractor:

Building Drainage Custom Stainless Steel Trench Drain with HD ladder grates Scott Matthews, Exxcell

After making a name for themselves as an alternative brewery in the United Kingdom, BrewDog opened a US location in Canal Winchester, OH last year. ACO assisted with design, flow rates, and layout of the run to create an efficient and cost effective solution. 500 linear feet of Custom Stainless Steel Trench Drain with heavy duty ladder grates were installed around brewing equipment and along the canning line.

ACO Stainless Steel Trench Drains are avilable in AISI 304 or AISI 316L grades of stainless steel, with longitudinal slopes ranging from 0.5% - 5%. The matching heavy duty ladder grates also ensure that a wide range of weight loads can pass over without issue.