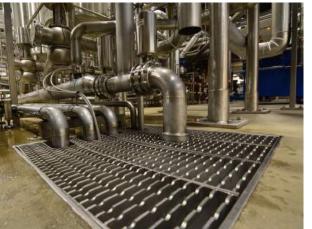

## **PROJECT PORTFOLIO**

Product:

Contractor:

Building Drainage Custom Stainless Steel Trench Drain with HD ladder grates Scott Matthews, Exxcell

After making a name for themselves as an alternative brewery in the United Kingdom, BrewDog opened a US location in Canal Winchester, OH last year. ACO assisted with design, flow rates, and layout of the run to create an efficient and cost effective solution. 500 linear feet of Custom Stainless Steel Trench Drain with heavy duty ladder grates were installed around brewing equipment and along the canning line.

ACO Stainless Steel Trench Drains are avilable in AISI 304 or AISI 316L grades of stainless steel, with longitudinal slopes ranging from 0.5% - 5%. The matching heavy duty ladder grates also ensure that a wide range of weight loads can pass over without issue.