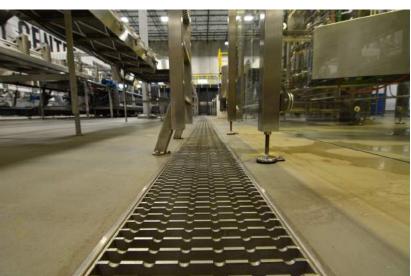

## **PROJECT PORTFOLIO**

Product:

Contractor:

Building Drainage Custom Stainless Steel Trench Drain with HD ladder grates Scott Matthews, Exxcell

After making a name for themselves as an alternative brewery in the United Kingdom, BrewDog opened a US location in Canal Winchester, OH last year. ACO assisted with design, flow rates, and layout of the run to create an efficient and cost effective solution. 500 linear feet of Custom Stainless Steel Trench Drain with heavy duty ladder grates were installed around brewing equipment and along the canning line.

ACO Stainless Steel Trench Drains are avilable in AISI 304 or AISI 316L grades of stainless steel, with longitudinal slopes ranging from 0.5% - 5%. The matching heavy duty ladder grates also ensure that a wide range of weight loads can pass over without issue.