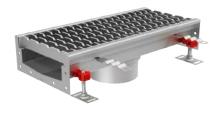

ACO Stainless Steel Trench Drains are avilable in AISI 304 or AISI 316L grades of stainless steel, with longitudinal slopes ranging from 0.5% - 5%. The matching heavy duty ladder grates also ensure that a wide range of weight loads can pass over without issue.