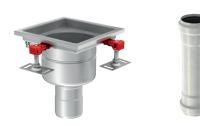

### **Products installed**

| Product name           |  |
|------------------------|--|
| ACO pipe               |  |
| ACO hygienic gully 157 |  |
| ACO hygienic gully 218 |  |
| Oleopator C, NS15      |  |