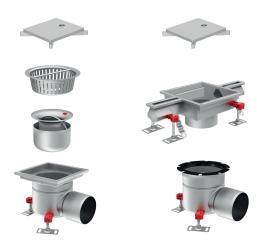

### **Products installed**

| Product name                                         |
|------------------------------------------------------|
| ACO hygienic gully 157 telescopic, horizontal outlet |
| ACO hygienic gully 157<br>gully top 200 x 200        |
| ACO slot covers                                      |
| ACO silt baskets                                     |
| ACO foul air traps                                   |
| ACO slot channel 20 with corner unit                 |