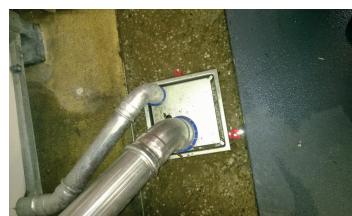

## **Project information**

| Project description | Installing product by GMB |
|---------------------|---------------------------|
|---------------------|---------------------------|

### **Products installed**

| Product name                                         |
|------------------------------------------------------|
| ACO hygienic gully 157 telescopic, horizontal outlet |
| ACO hygienic gully 157<br>gully top 200 x 200        |
| ACO slot covers                                      |
| ACO silt baskets                                     |
| ACO foul air traps                                   |
| ACO slot channel 20 with corner unit                 |