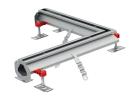

### **Products installed**

| Product name                                         |
|------------------------------------------------------|
| ACO hygienic gully 157 telescopic, horizontal outlet |
| ACO hygienic gully 157<br>gully top 200 x 200        |
| ACO slot covers                                      |
| ACO silt baskets                                     |
| ACO foul air traps                                   |
| ACO slot channel 20 with corner unit                 |