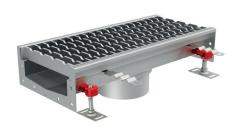

## **Products installed**

| Product name                                  |
|-----------------------------------------------|
| ACO modular box channel 200                   |
| ACO modular box channel 200 end plate         |
| ACO hygienic gully 157 - telescopic           |
| ACO silt basket<br>for ACO hygienic gully 157 |

ACO mesh grating 198 x 498