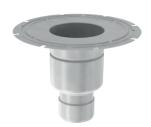

## **Products installed**

| Product name                                  |
|-----------------------------------------------|
| ACO modular box channel 200                   |
| ACO modular box channel 200 end plate         |
| ACO hygienic gully 157 - telescopic           |
| ACO silt basket<br>for ACO hygienic gully 157 |