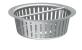

## **Products installed**

| Product name                                  |
|-----------------------------------------------|
| ACO modular box channel 200                   |
| ACO modular box channel 200 end plate         |
| ACO hygienic gully 157 - telescopic           |
| ACO silt basket<br>for ACO hygienic gully 157 |