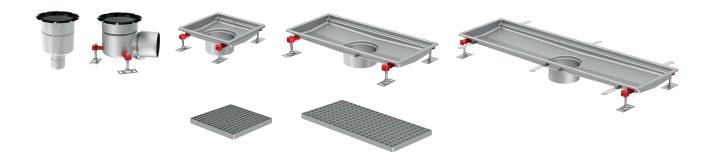

#### **Products installed**

| Product name                        |      |
|-------------------------------------|------|
| ACO hygienic gully - telescopic     |      |
| ACO hygienic gully - fixed height   |      |
| ACO mesh grating                    |      |
| ACO hygienic box channel - standard | edge |
| ACO mesh grating                    |      |