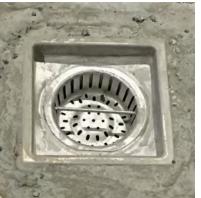

## PROJECT PORTFOLIO

Product: Contractor:

Modular 125 with HD ladder grates and Point Drain ITS Panama

Cerveceria Baru (Heineken) needed a sufficient drainage solution for their production line. As one of ACO's distributors, Heineken decided to have about 232 linear feet of Modular 125 channels with HD ladder grates, as well as 11 Point Drains strategically placed throughout the area.