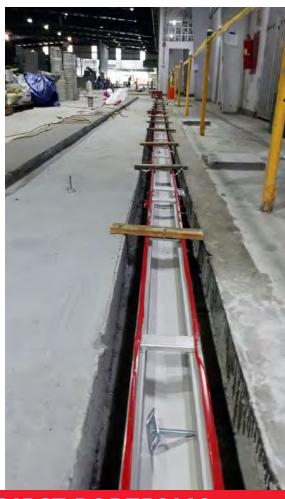

## PROJECT PORTFOLIO

Product: Contractor:

Modular 125 with HD ladder grates and Point Drain ITS Panama

Cerveceria Baru (Heineken) needed a sufficient drainage solution for their production line. As one of ACO's distributors, Heineken decided to have about 232 linear feet of Modular 125 channels with HD ladder grates, as well as 11 Point Drains strategically placed throughout the area.

ACO Building Drainage Modular 125 channels are avilable in AISI 304 or AISI 316L grades of stainless steel, with longitudinal slopes ranging from 0.5% - 5%. The matching heavy duty ladder grates also ensure that a wide range of weight loads can pass over without issue.