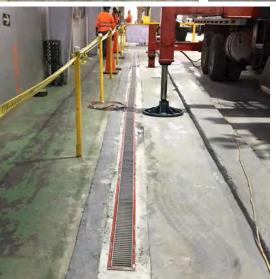

## PROJECT PORTFOLIO

Product: Contractor:

Modular 125 with HD ladder grates and Point Drain ITS Panama

Cerveceria Baru (Heineken) needed a sufficient drainage solution for their production line. As one of ACO's distributors, Heineken decided to have about 232 linear feet of Modular 125 channels with HD ladder grates, as well as 11 Point Drains strategically placed throughout the area.

ACO Building Drainage Modular 125 channels are avilable in AISI 304 or AISI 316L grades of stainless steel, with longitudinal slopes ranging from 0.5% - 5%. The matching heavy duty ladder grates also ensure that a wide range of weight loads can pass over without issue.