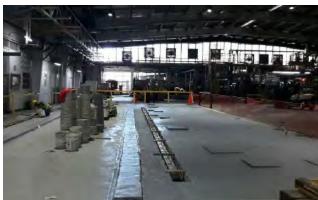

## PROJECT PORTFOLIO

Product: Contractor:

Modular 125 with HD ladder grates and Point Drain ITS Panama

Cerveceria Baru (Heineken) needed a sufficient drainage solution for their production line. As one of ACO's distributors, Heineken decided to have about 232 linear feet of Modular 125 channels with HD ladder grates, as well as 11 Point Drains strategically placed throughout the area.

ACO Building Drainage Modular 125 channels are avilable in AISI 304 or AISI 316L grades of stainless steel, with longitudinal slopes ranging from 0.5% - 5%. The matching heavy duty ladder grates also ensure that a wide range of weight loads can pass over without issue.