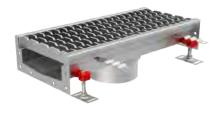

## PROJECT PORTFOLIO

Product: Contractor:

Modular 125 with HD ladder grates and Point Drain ITS Panama

Cerveceria Baru (Heineken) needed a sufficient drainage solution for their production line. As one of ACO's distributors, Heineken decided to have about 232 linear feet of Modular 125 channels with HD ladder grates, as well as 11 Point Drains strategically placed throughout the area.

ACO Building Drainage Modular 125 channels are avilable in AISI 304 or AISI 316L grades of stainless steel, with longitudinal slopes ranging from 0.5% - 5%. The matching heavy duty ladder grates also ensure that a wide range of weight loads can pass over without issue.