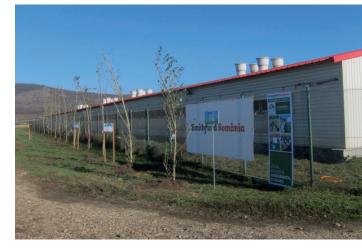

### **Reference card**

| Project name                      | Smithfield - Pig farm    |
|-----------------------------------|--------------------------|
| Brand                             | Morel, Animex            |
| Investor                          | SMITHFIELD FERME SLR     |
| Country of installation           | Romania                  |
| Commissioning date                | 2013                     |
| Country of ACO sales organisation | ACO Romania              |
| Segment                           | Food & Beverage Industry |
| Subsegment                        | Meat                     |
|                                   |                          |

## **Project information**

| Customer description | A global food company with a presence in 12 countries. Regardless of the size and scope of our business, we always conduct ourselves with respect for our animals, communities, customers, employees and the environment. Our philosophy has served us well and we are committed to providing good food. |
|----------------------|----------------------------------------------------------------------------------------------------------------------------------------------------------------------------------------------------------------------------------------------------------------------------------------------------------|
| Project description  | Meat processing plant refurbishment                                                                                                                                                                                                                                                                      |